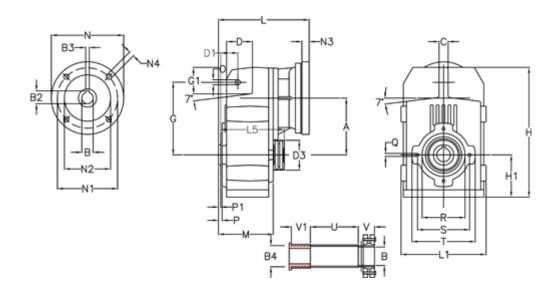

## **Measures**

| A = 175.75 | D1 = 56.5  | l5 = 200.0 | P1                                   | = 3.5    | V =  |
|------------|------------|------------|--------------------------------------|----------|------|
| B = 42     | d3 = 100   | M = 144.0  | Q                                    | = M12x19 | V1 = |
| B1 = 14    | G = 218    | N = 160    | R                                    | = 130    |      |
| B2 = 16.3  | G1 = 97.5  | N1 = 130   | S                                    | = 165    |      |
| B3 = 5     | H = 389.0  | N2 = 110   | Т                                    | = 200    |      |
| B4 = 42    | H1 = 116.0 | N4 = M8x16 | Tightening torque Nm adapter bushing | g = 6.0  |      |
| C = 16     | L = 246.0  | O = 14     | Tightening torque Nm shrink disc     | = 10.0   |      |
| D = 79.0   | L1 = 242   | P = 7.5    | U                                    | = 82.0   |      |